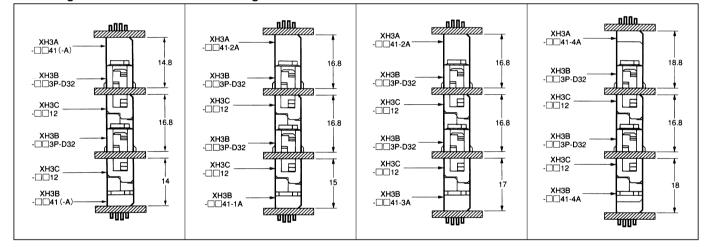

lectronic Components and Miniaturization of Electronic Devices



#### 12

# **XH3/XH4/XH2** Half-pitch Connectors Series

### **Connection Examples** •Multi-tier Stacking of Fine-fit Models

#### •Fine Fit

The term " fine fit " (generally known as " press fit " ) refers to the technique where the connector terminal are pressed into the through holes of the PCB to connect the PCB and connector electrically and mechanically with the spring pressure of the terminal. The connector is connected with no solder, eliminating the

soldering stage usually required with connectors. Furthermore the PCB is free of thermal load or flux, thus contributing to cost

reductions and improvements in contact reliability. \_\_\_\_\_

### **Engagement**

•Stacking Fine-fit Plain Models with Straight Terminal



## Ordering Information

•XH3 Half-pitch Connectors (Fine-fit and Stacking Connection)





●XH3 Half-pitch Connectors (Board-to-Board Connection) Plugs







#### ●XH4 Half-pitch Connectors (Low-profile Stacking Connection)



| minal<br>pht<br>crements) | Plug with Right angle terminal XH3A-042-A |
|---------------------------|-------------------------------------------|
|                           |                                           |
| 100,120                   | 30,40,50,60,68,80,100                     |
|                           |                                           |

| rminal<br>adjustable<br>) | Socket with Right angle terminal<br>(Provided with Lock Terminal)<br>XH3B-□□42-A |
|---------------------------|--------------------------------------------------------