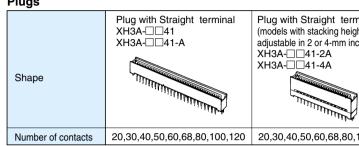

## Ordering Information

•XH3 Half-pitch Connectors (Fine-fit and Stacking Connection)

●XH3 Half-pitch Connectors (Board-to-Board Connection) Plugs

#### ●XH4 Half-pitch Connectors (Low-profile Stacking Connection)

| minal<br>pht<br>crements) | Plug with Right angle terminal XH3A-042-A |
|---------------------------|-------------------------------------------|
|                           |                                           |
| 100,120                   | 30,40,50,60,68,80,100                     |
|                           |                                           |