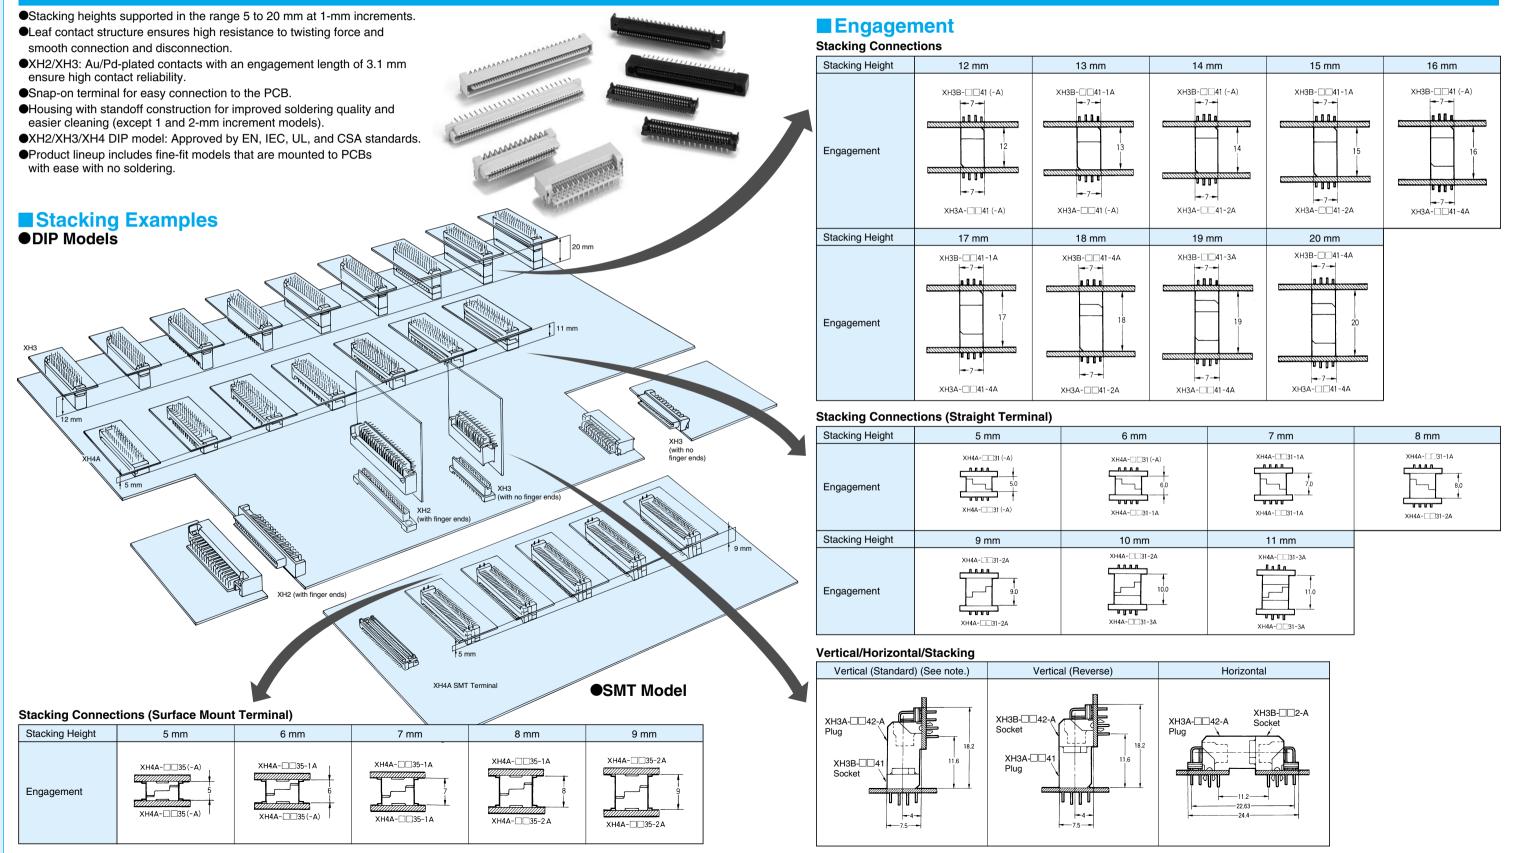

# XH3/XH4/XH2 Half-pitch Connectors Series

# 1.27-mm Contact Pitch Greatly Contributing to High-density Mounting of Electronic Components and Miniaturization of Electronic Devices



#### 12

# **XH3/XH4/XH2** Half-pitch Connectors Series

### **Connection Examples** •Multi-tier Stacking of Fine-fit Models

#### •Fine Fit

The term " fine fit " (generally known as " press fit " ) refers to the technique where the connector terminal are pressed into the through holes of the PCB to connect the PCB and connector electrically and mechanically with the spring pressure of the terminal. The connector is connected with no solder, eliminating the

soldering stage usually required with connectors. Furthermore the PCB is free of thermal load or flux, thus contributing to cost

reductions and improvements in contact reliability. \_\_\_\_\_

### **Engagement**

•Stacking Fine-fit Plain Models with Straight Terminal



## Ordering Information

•XH3 Half-pitch Connectors (Fine-fit