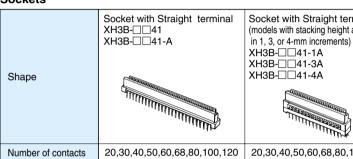

## Ordering Information

•XH3 Half-pitch Connectors (Fine-fit and Stacking Connection)

●XH3 Half-pitch Connectors (Board-to-Board Connection) Plugs

| rminal<br>adjustable<br>) | Socket with Right angle terminal<br>(Provided with Lock Terminal)<br>XH3B-□□42-A |
|---------------------------|----------------------------------------------------------------------------------|
| ]                         |                                                                                  |
| 100,120                   | 30,40,50,60,68,80,100                                                            |
| n)                        |                                                                                  |