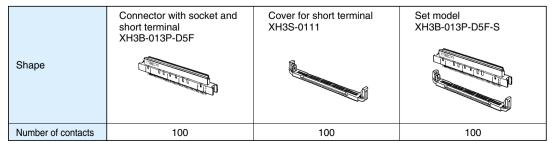

## Ordering Information

•XH3 Half-pitch Connectors (Fine-fit and Stacking Connection)

●XH3 Half-pitch Connectors (Board-to-Board Connection) Plugs