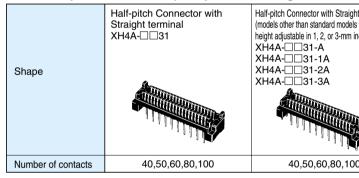

#### ●XH4 Half-pitch Connectors (Low-profile Stacking Connection)

| minal<br>pht<br>crements) | Plug with Right angle terminal XH3A-042-A |
|---------------------------|-------------------------------------------|
|                           |                                           |
| 100,120                   | 30,40,50,60,68,80,100                     |
|                           |                                           |

| ,                                             |                                                                                                                                         |
|-----------------------------------------------|-----------------------------------------------------------------------------------------------------------------------------------------|
| ht terminal<br>s with stacking<br>increments) | Half-pitch Connector with SMT<br>(models other than standard models with stacking<br>height adjustable in 1 or 2-mm increments)<br>XH4A |
| 0                                             | 40,50,60,80,100                                                                                                                         |