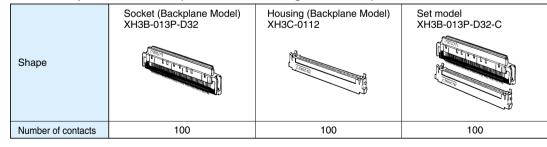

## Ordering Information

•XH3 Half-pitch Connectors (Fine-fit and Stacking Connection)

●XH3 Half-pitch Connectors (Board-to-Board Connection) Plugs