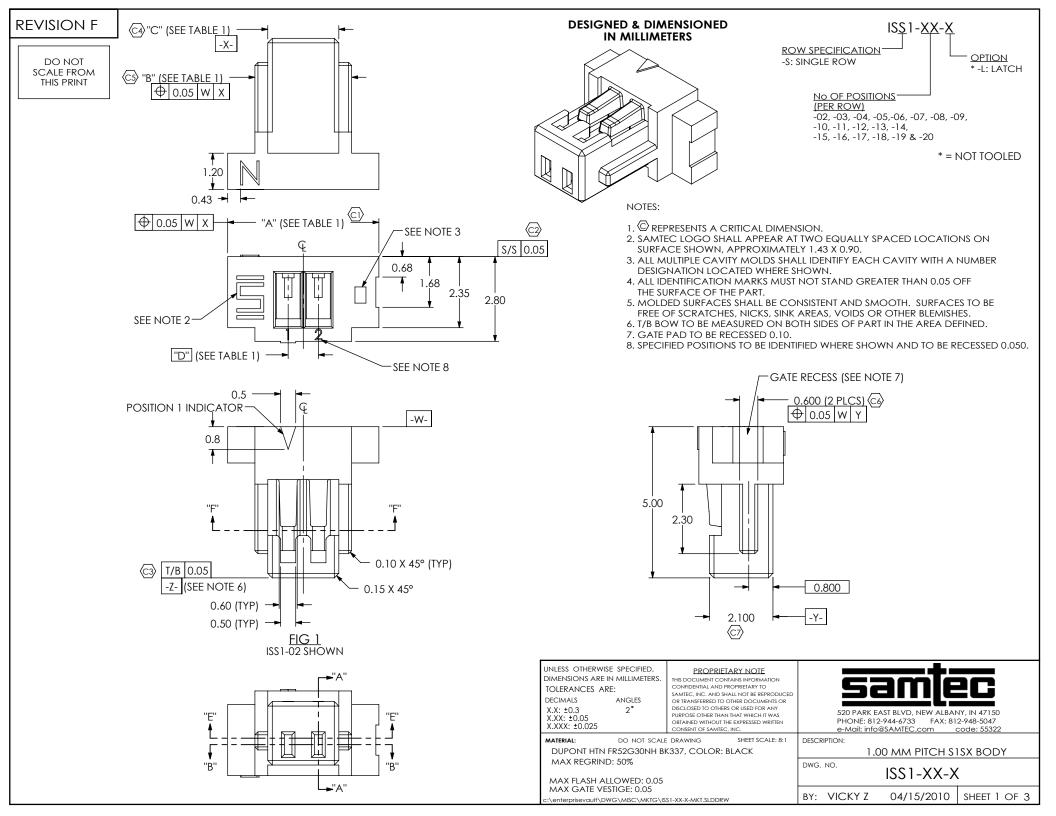

<u>FIG 2</u> ISS1-10 SHOWN (SAME AS FIG 1, EXPECT AS SHOWN)

| TABLE 1    |       |        |        |        |
|------------|-------|--------|--------|--------|
| No. OF POS | "A"   | "B"    | "C"    | "D"    |
| -02        | 5.00  | 3.200  | 2.350  | 1.000  |
| -03        | 6.00  | 4.200  | 3.350  | 2.000  |
| -04        | 7.00  | 5.200  | 4.350  | 3.000  |
| -05        | 8.00  | 6.200  | 5.350  | 4.000  |
| -06        | 9.00  | 7.200  | 6.350  | 5.000  |
| -07        | 10.00 | 8.200  | 7.350  | 6.000  |
| -08        | 11.00 | 9.200  | 8.350  | 7.000  |
| -09        | 12.00 | 10.200 | 9.350  | 8.000  |
| -10        | 13.00 | 11.200 | 10.350 | 9.000  |
| -11        | 14.00 | 12.200 | 11.350 | 10.000 |
| -12        | 15.00 | 13.200 | 12.350 | 11.000 |
| -13        | 16.00 | 14.200 | 13.350 | 12.000 |
| -14        | 17.00 | 15.200 | 14.350 | 13.000 |
| -15        | 18.00 | 16.200 | 15.350 | 14.000 |
| -16        | 19.00 | 17.200 | 16.350 | 15.000 |
| -17        | 20.00 | 18.200 | 17.350 | 16.000 |
| -18        | 21.00 | 19.200 | 18.350 | 17.000 |
| -19        | 22.00 | 20.200 | 19.350 | 18.000 |
| -20        | 23.00 | 21.200 | 20.350 | 19.000 |