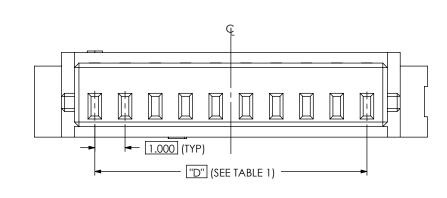

<u>FIG 2</u> ISS1-10 SHOWN (SAME AS FIG 1, EXPECT AS SHOWN)

| TABLE 1    |       |        |        |        |
|------------|-------|--------|--------|--------|
| No. OF POS | "A"   | "B"    | "C"    | "D"    |
| -02        | 5.00  | 3.200  | 2.350  | 1.000  |
| -03        | 6.00  | 4.200  | 3.350  | 2.000  |
| -04        | 7.00  | 5.200  | 4.350  | 3.000  |
| -05        | 8.00  | 6.200  | 5.350  | 4.000  |
| -06        | 9.00  | 7.200  | 6.350  | 5.000  |
| -07        | 10.00 | 8.200  | 7.350  | 6.000  |
| -08        | 11.00 | 9.200  | 8.350  | 7.000  |
| -09        | 12.00 | 10.200 | 9.350  | 8.000  |
| -10        | 13.00 | 11.200 | 10.350 | 9.000  |
| -11        | 14.00 | 12.200 | 11.350 | 10.000 |
| -12        | 15.00 | 13.200 | 12.350 | 11.000 |
| -13        | 16.00 | 14.200 | 13.350 | 12.000 |
| -14        | 17.00 | 15.200 | 14.350 | 13.000 |
| -15        | 18.00 | 16.200 | 15.350 | 14.000 |
| -16        | 19.00 | 17.200 | 16.350 | 15.000 |
| -17        | 20.00 | 18.200 | 17.350 | 16.000 |
| -18        | 21.00 | 19.200 | 18.350 | 17.000 |
| -19        | 22.00 | 20.200 | 19.350 | 18.000 |
| -20        | 23.00 | 21.200 | 20.350 | 19.000 |