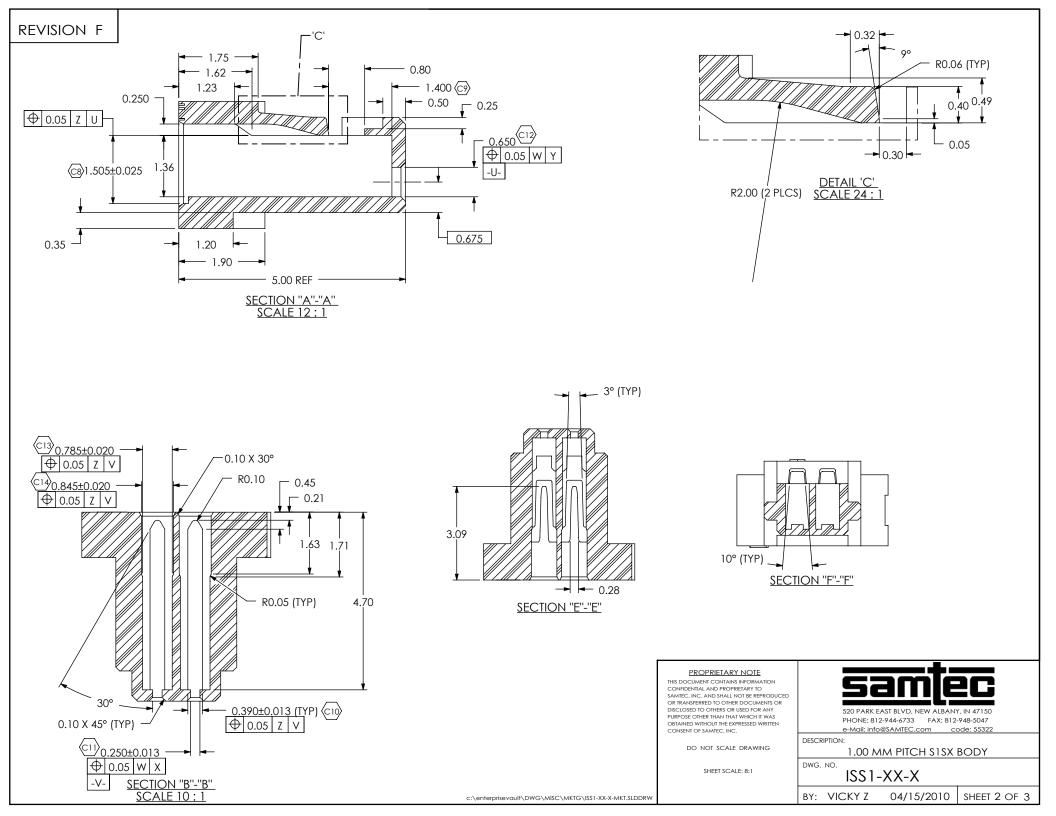

<u>FIG 2</u> ISS1-10 SHOWN (SAME AS FIG 1, EXPECT AS SHOWN)



| TABLE 1    |       |        |        |        |
|------------|-------|--------|--------|--------|
| No. OF POS | "A"   | "B"    | "C"    | "D"    |
| -02        | 5.00  | 3.200  | 2.350  | 1.000  |
| -03        | 6.00  | 4.200  | 3.350  | 2.000  |
| -04        | 7.00  | 5.200  | 4.350  | 3.000  |
| -05        | 8.00  | 6.200  | 5.350  | 4.000  |
| -06        | 9.00  | 7.200  | 6.350  | 5.000  |
| -07        | 10.00 | 8.200  | 7.350  | 6.000  |
| -08        | 11.00 | 9.200  | 8.350  | 7.000  |
| -09        | 12.00 | 10.200 | 9.350  | 8.000  |
| -10        | 13.00 | 11.200 | 10.350 | 9.000  |
| -11        | 14.00 | 12.200 | 11.350 | 10.000 |
| -12        | 15.00 | 13.200 | 12.350 | 11.000 |
| -13        | 16.00 | 14.200 |